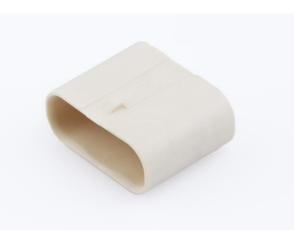

### Sealed components with proven performance

Molex Squba Sealed Connector System has an IP68-seal rating to withstand the ingress of dust and moisture. These connectors also offer **weather caps** to provide optimal protection and guidance. This allows for reliable connections and quality performance.

#### Sealed components with proven performance

Deliver an IP68-sealed rating; prevents ingress of dust and water to ensure reliable connection