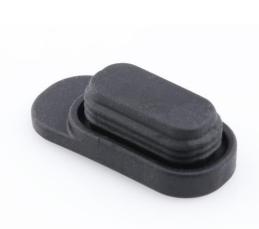

### **SQUBA WEATHER CAPS**

Squba Weather Caps provide excellent protection in many applications that experience rugged conditions, and also guard against damage caused by frequent handling that could lead to end-product failure.

### **Robust protection for extreme applications**

Squba Weather Caps provide excellent protection in many applications that experience harsh conditions.

### High quality for reliability

Connector seals can be damaged during assembly, handling, shipping and use, causing end-product failure. Squba weather caps offer high reliability to avoid operation malfunction.

### **PRODUCT FEATURES AND ADVANTAGES**

Weather Caps Protect seals from damage during shipping, handling and use