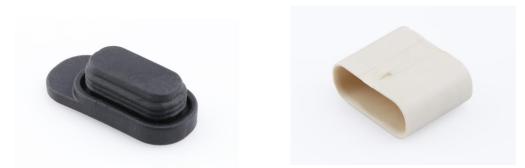

### **SQUBA WEATHER CAPS**

Squba Weather Caps provide excellent protection in many applications that experience rugged conditions, and also guard against damage caused by frequent handling that could lead to end-product failure.

### Sealed components with proven performance

Molex Squba Sealed Connector System has an IP68-seal rating to withstand the ingress of dust and moisture. These connectors also offer **weather caps** to provide optimal protection and guidance. This allows for reliable connections and quality performance.

### **Robust protection for extreme applications**

Squba Weather Caps provide excellent protection in many applications that experience harsh conditions.

### High quality for reliability

Connector seals can be damaged during assembly, handling, shipping and use, causing end-product failure. Squba weather caps offer high reliability to avoid operation malfunction.

### **PRODUCT FEATURES AND ADVANTAGES**

Weather Caps Protect seals from damage during shipping, handling and use